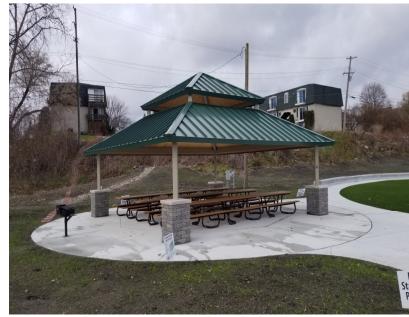

## BLUE WATER RIVER WALK COUNTY PARK PAVILION and GRASS ACTIVITY AREA

Pavilion is 40x 40
9 Picnic tables included
Grass area can be reserved for classes
Electricity and charcoal grill available to rentals
No sidewalk chalk, nails, staples or tacks
All decorations must be removed by end of any use
Available for rent for exclusive use
Parking available at the south end of the Wetlands
No restrooms available nearby